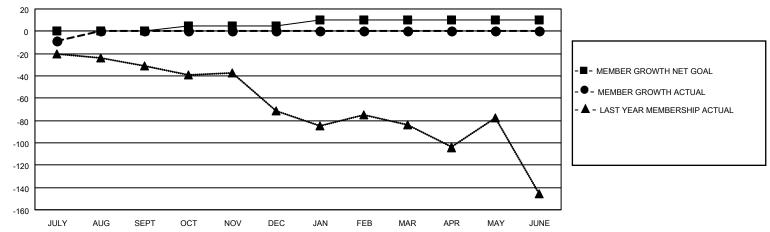

#### GOALS AND ACTUAL MEMBERS CUMULATIVE

| DROPPED CLUBS: 1 |    | 5 CLUBS OF 54 ADDED 1 OR<br>MORE NEW MEMBERS | GENDER DISTRIBUTION       |                        |  |
|------------------|----|----------------------------------------------|---------------------------|------------------------|--|
|                  |    | WORE NEW WEWBERS                             | MALE                      | 810 (64.59%)           |  |
|                  |    |                                              | FEMALE<br>NON BINARY      | 444 (35.41%)           |  |
| DROPPED MEMBERS  |    |                                              | PREFER NOT TO ANSWER      | 0 (0.00%)<br>0 (0.00%) |  |
| DECEASED         | 1  |                                              | PREFER NOT TO ANSWER      | 0 (0.00 %)             |  |
| CLUB CANCELLED   | 4  | CLICK HERE FOR CUMULATIVE                    | TOTAL FAMILY UNIT MEMBERS | 190                    |  |
| OTHER            | 13 | MEMBERSHIP DATA                              |                           |                        |  |
| TOTAL            | 18 |                                              | FAMILY MEMBERS PAYING HAI | LF DUES 98             |  |
|                  |    |                                              |                           |                        |  |

## District 14 A

| Results as of | f: 7/31/2023 |
|---------------|--------------|
|               |              |

| Clubs                 |               |           |               | Members               |                        |                         |                                                    |
|-----------------------|---------------|-----------|---------------|-----------------------|------------------------|-------------------------|----------------------------------------------------|
| RESULTS FOR 2023-2024 |               |           |               | RESULTS FOR 2023-2024 |                        |                         |                                                    |
| QUARTER               | NEW CLUB GOAL | NEW CLUBS | DROPPED CLUBS | QUARTER MEMB          | EER GROWTH NET<br>GOAL | MEMBER GROWTH<br>ACTUAL | DROPPED<br>MEMBERS ACTUAL<br>(including transfers) |
| JULY/AUG/SEPT         | 1             | 0         | 1             | JULY/AUG/SEPT         | 0                      | 11                      | 18                                                 |
| OCT/NOV/DEC           | 1             | 0         | 0             | OCT/NOV/DEC           | 5                      | 0                       | 0                                                  |
| JAN/FEB/MAR           | 1             | 0         | 0             | JAN/FEB/MAR           | 5                      | 0                       | 0                                                  |
| APR/MAY/JUNE          | 0             | 0         | 0             | APR/MAY/JUNE          | 0                      | 0                       | 0                                                  |