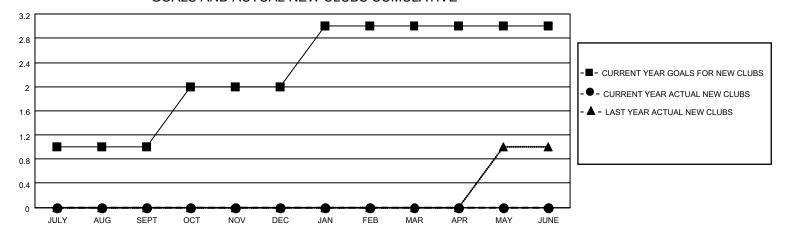

### GOALS AND ACTUAL NEW CLUBS CUMULATIVE

## District 14 A

| Results as of | f: 7/31/2023 |
|---------------|--------------|
|               |              |

| Clubs                 |               |           |               | Members               |                        |                         |                                                    |
|-----------------------|---------------|-----------|---------------|-----------------------|------------------------|-------------------------|----------------------------------------------------|
| RESULTS FOR 2023-2024 |               |           |               | RESULTS FOR 2023-2024 |                        |                         |                                                    |
| QUARTER               | NEW CLUB GOAL | NEW CLUBS | DROPPED CLUBS | QUARTER MEMB          | EER GROWTH NET<br>GOAL | MEMBER GROWTH<br>ACTUAL | DROPPED<br>MEMBERS ACTUAL<br>(including transfers) |
| JULY/AUG/SEPT         | 1             | 0         | 1             | JULY/AUG/SEPT         | 0                      | 11                      | 18                                                 |
| OCT/NOV/DEC           | 1             | 0         | 0             | OCT/NOV/DEC           | 5                      | 0                       | 0                                                  |
| JAN/FEB/MAR           | 1             | 0         | 0             | JAN/FEB/MAR           | 5                      | 0                       | 0                                                  |
| APR/MAY/JUNE          | 0             | 0         | 0             | APR/MAY/JUNE          | 0                      | 0                       | 0                                                  |